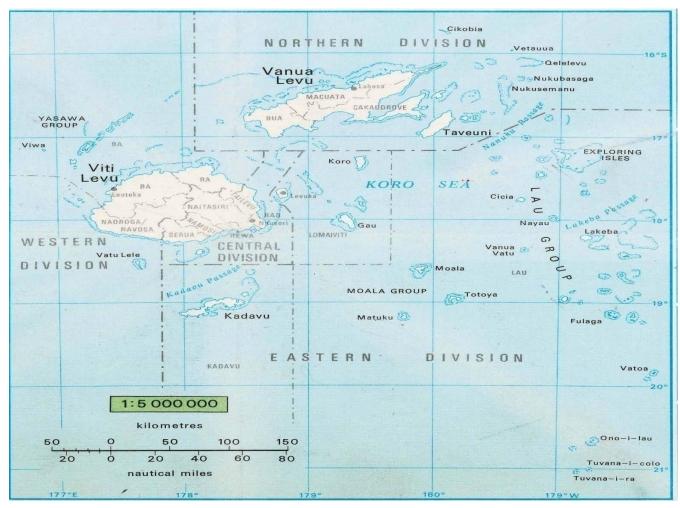

THE NEXT REVIEW WILL BE ON THURSDAY 26th AUGUST 2021.

Fiji Map with Four Divisions Map (Source: Atlas of the South Pacific)