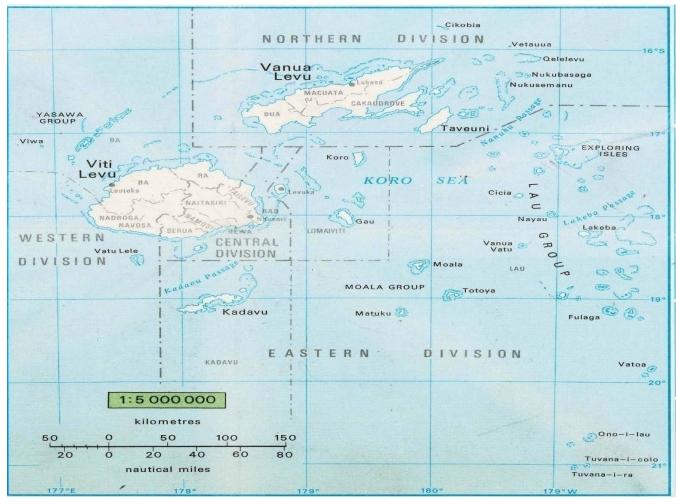

THE NEXT REVIEW WILL BE ON MONDAY 09th AUGUST 2021.

Fiji Map with Four Divisions Map (Source: Atlas of the South Pacific)