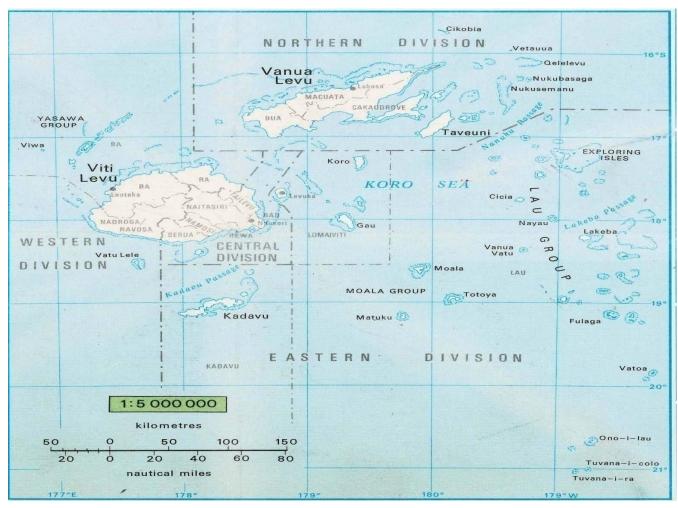

THE NEXT REVIEW WILL BE ON THURSDAY 19th JULY 2021.

Fiji Map with Four Divisions Map (Source: Atlas of the South Pacific