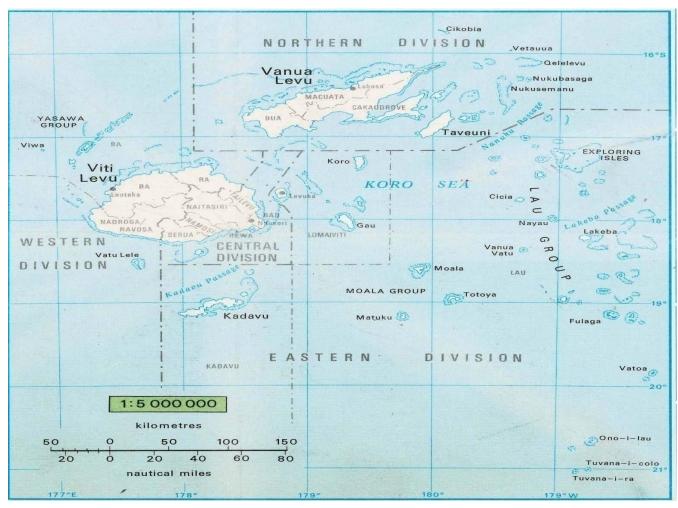

THE NEXT REVIEW WILL BE ON MONDAY 21st JUNE 2021.

Fiji Map with Four Divisions Map (Source: Atlas of the South Pacific