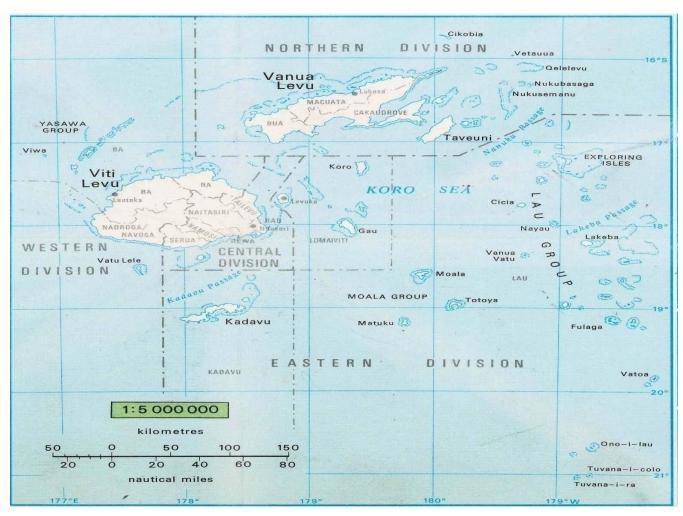

## THE NEXT REVIEW WILL BE ON MONDAY 17th AUGUST 2020.

Fiji Map with Four Divisions Map (Source: Atlas of the South Pacific)