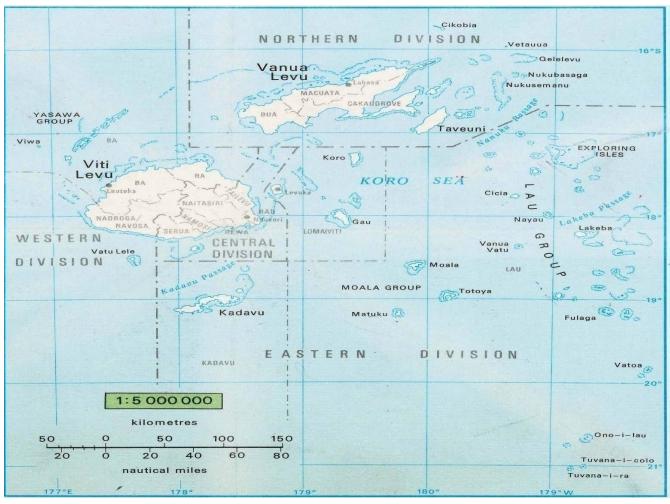

#### **Western Division**

| DAY   | WEATHER                                    | WINDS              | TEMP       |
|-------|--------------------------------------------|--------------------|------------|
|       |                                            |                    | MAX/MIN(C) |
| Thu   | Fine apart from possible afternoon or      | Moderate to fresh  | 30/23      |
| 24/10 | evening showers.                           | southeast winds    |            |
| Fri   | Fine apart from possible afternoon or      | Moderate to fresh  | 30/22      |
| 25/10 | evening showers.                           | southeast winds    |            |
| Sat   | Fine apart from possible afternoon or      | Moderate to fresh  | 30/23      |
| 26/10 | evening showers.                           | southeast winds    |            |
| Sun   | Fine apart from possible afternoon or      | Moderate to fresh  | 31/23      |
| 27/10 | evening showers.                           | southeast winds    |            |
| Mon   | Fine apart from possible afternoon or      | Moderate southeast | 31/22      |
| 28/10 | evening showers.                           | winds              |            |
| Tue   | Cloudy periods with some showers. Isolated | Moderate southeast | 31/22      |
| 29/10 | afternoon or evening thunderstorms.        | winds              |            |
| Wed   | Fine apart from possible afternoon or      | Moderate southeast | 31/22      |
| 30/10 | evening showers.                           | winds              |            |

## **Eastern Division**

| DAY          | WEATHER                            | WINDS                             | TEMP<br>MAX/MIN |
|--------------|------------------------------------|-----------------------------------|-----------------|
| Thu<br>24/10 | Cloudy periods with brief showers. | Moderate to fresh southeast winds | 28/21           |
| Fri<br>25/10 | Cloudy periods with brief showers. | Moderate to fresh southeast winds | 28/21           |
| Sat<br>26/10 | Fine apart from brief showers.     | Moderate to fresh southeast winds | 29/21           |
| Sun<br>27/10 | Fine apart from brief showers.     | Moderate to fresh southeast winds | 28/24           |
| Mon<br>28/10 | Cloudy periods with some showers.  | Moderate to fresh southeast winds | 29/24           |
| Tue<br>29/10 | Cloudy periods with some showers.  | Moderate to fresh southeast winds | 29/24           |
| Wed<br>30/10 | Cloudy periods with some showers.  | Moderate to fresh southeast winds | 28/23           |

#### **Northern Division**

| DAY          | WEATHER                                                                                | WINDS                             | TEMP<br>MAX/MIN<br>( CELCIUS) |
|--------------|----------------------------------------------------------------------------------------|-----------------------------------|-------------------------------|
| Thu<br>24/10 | Cloudy periods with occasional showers. Isolated thunderstorms and heavy falls likely. | Moderate to fresh southeast winds | 30/21                         |
| Fri<br>25/10 | Cloudy periods with some showers.                                                      | Moderate to fresh southeast winds | 31/21                         |
| Sat<br>26/10 | Fine apart from afternoon or evening showers.                                          | Moderate to fresh southeast winds | 33/22                         |
| Sun<br>27/10 | Cloudy with some showers. Isolated thunderstorms.                                      | Moderate to fresh southeast winds | 32/21                         |
| Mon<br>28/10 | Cloudy with some showers. Isolated thunderstorms.                                      | Moderate to fresh southeast winds | 33/21                         |
| Tue<br>29/10 | Cloudy periods with isolated brief showers                                             | Moderate to fresh southeast winds | 32/22                         |
| Wed<br>30/10 | Cloudy periods with isolated brief showers                                             | Moderate to fresh southeast winds | 33/22                         |

## **Central Division**

| DAY          | WEATHER                                                            | WINDS                             | TEMP<br>MAX/MIN<br>(CELCIUS) |
|--------------|--------------------------------------------------------------------|-----------------------------------|------------------------------|
| Thu<br>24/10 | Cloudy periods with some showers. Possible isolated thunderstorms. | Moderate southeast winds          | 29/25                        |
| Fri<br>25/10 | Cloudy periods with some showers. Possible isolated thunderstorms. | Moderate southeast winds          | 29/24                        |
| Sat<br>26/10 | Cloudy periods with some showers and possible thunderstorms.       | Moderate to fresh southeast winds | 29/23                        |
| Sun<br>27/10 | Cloudy periods with some showers.                                  | Moderate to southeast winds       | 29/23                        |
| Mon<br>28/10 | Cloudy periods with some showers.                                  | Moderate to fresh easterly winds  | 29/24                        |
| Tue<br>29/10 | Cloudy periods with brief showers.                                 | Moderate easterly winds           | 29/24                        |
| Wed<br>30/10 | Cloudy periods with some showers and possible thunderstorms.       | Moderate easterly winds           | 29/23                        |