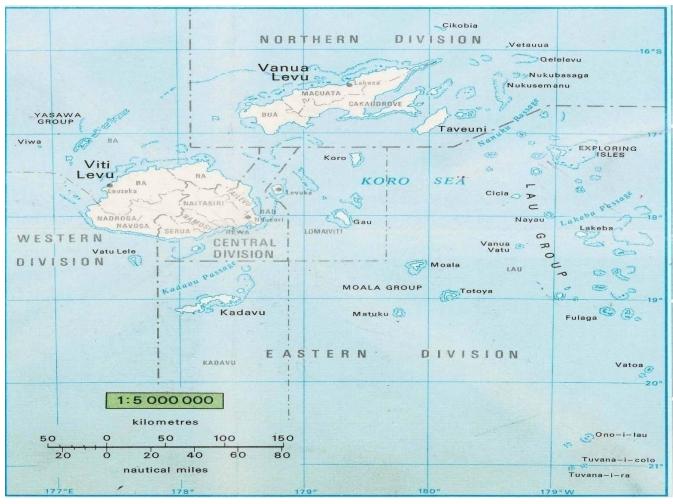

THE NEXT REVIEW WILL BE ON MONDAY 10th JUNE, 2019.

Fiji Map with Four Divisions Map (Source: Atlas of the South Pacific