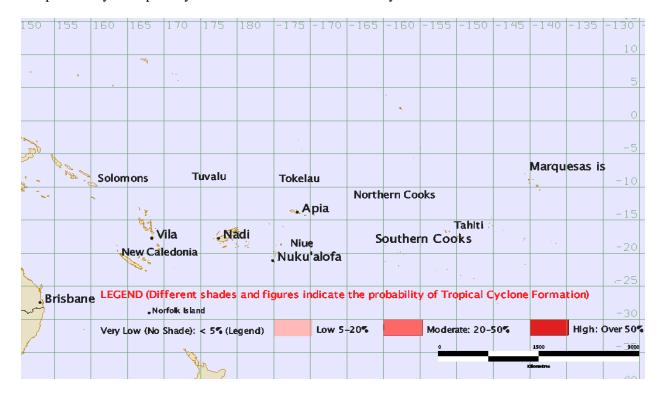

### Monday 06<sup>th</sup> November

The probability of tropical cyclone formation in the area is Very Low.