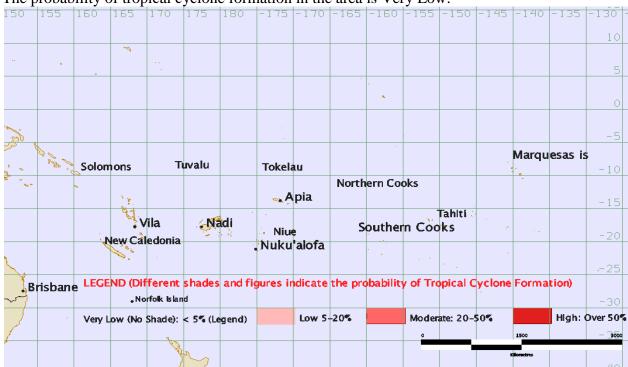

## Tuesday 07th November

The probability of tropical cyclone formation in the area is Very Low.

# Wednesday 08<sup>th</sup> November

The probability of tropical cyclone formation in the area is Very Low.